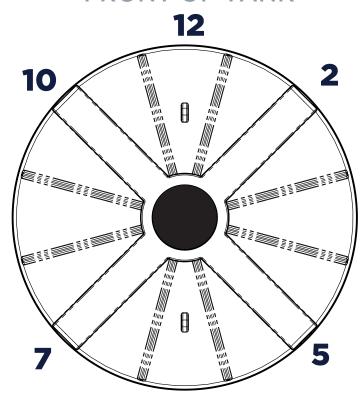

## **10,000L DOMESTIC ROUND TANK**

FITTING DIAGRAM

**E**↑

2,170mm 2,560mm 200kg 2,200gal

## FRONT OF TANK

## PLEASE INDICATE YOUR FITTING REQUIREMENTS:

| Pre-drill:  Yes  No | Cleanable<br>Highflow Overflow | POSITION Please indicate where you would like to position the Cleanable Highflow Overflow.  2, 5, 7 or 10 |    |
|---------------------|--------------------------------|-----------------------------------------------------------------------------------------------------------|----|
| Yes No              | Water<br>Marked<br>Ball Valve  | POSITION The position of the <b>Ball Valve</b> is 12. Located at base of tank.                            | 12 |
| Yes No              | Lockable<br>Tap Fitting        | POSITION The position of the <b>Tap Fitting</b> is 12. Located approx knee height.                        | 12 |