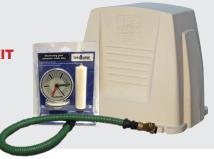

#### REFEE DRJ PUMP

- ✓ PREMIUM QUALITY
- **√** QUIET & COMPACT
- **✓ DRINKING WATER APPROVED**
- **✓ MADE IN EUROPE**
- **√** 55L PER MINUTE