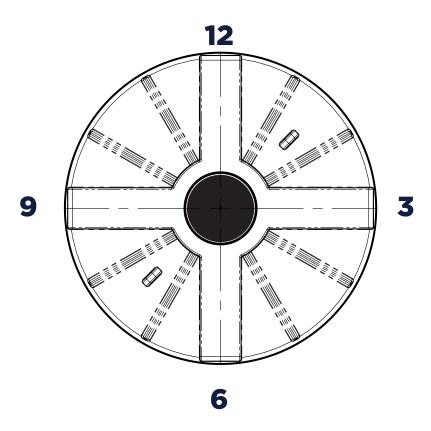

## FRONT OF TANK

## PLEASE INDICATE YOUR FITTING REQUIREMENTS:

| Pre-drill:  Yes  No | Cleanable<br>Highflow Overflow | POSITION Please indicate where you would like to position the Cleanable Highflow Overflow.  3, 6, 9 or 12 |    |
|---------------------|--------------------------------|-----------------------------------------------------------------------------------------------------------|----|
| Yes No              | Water<br>Marked<br>Ball Valve  | POSITION The position of the <b>Ball Valve</b> is 12. Located at base of tank.                            | 12 |
| Yes No No           | Lockable<br>Tap Fitting        | POSITION The position of the <b>Tap Fitting</b> is 12. Located approx knee height.                        | 12 |