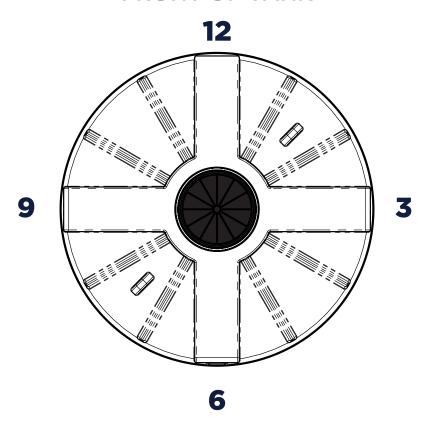

## FRONT OF TANK

## PLEASE INDICATE YOUR FITTING REQUIREMENTS:

| Pre-drill:  Yes  No | Cleanable<br>Highflow Overflow | POSITION Please indicate where you would like to position the Cleanable Highflow Overflow.  3, 6, 9 or 12 |    |
|---------------------|--------------------------------|-----------------------------------------------------------------------------------------------------------|----|
| Yes No              | Water<br>Marked<br>Ball Valve  | POSITION The position of the Ball Valve is 12. Located at base of tank.                                   | 12 |
| Tenoitdo Yes No     | Lockable<br>Tap Fitting        | POSITION The position of the <b>Tap Fitting</b> is 12. Located approx knee height.                        | 12 |