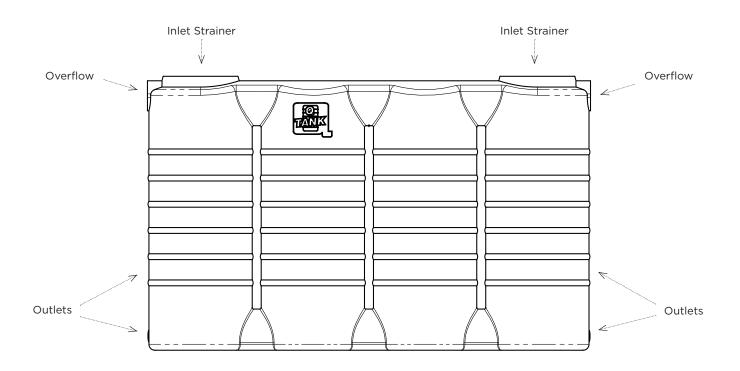

## **2,500L FITTING DIAGRAM**

Each tank comes with 1 x 90mm overflow kit, 1 x 1" outlet and 1" ball valve.

Extra overflow kits, outlets and ball valves are available if required. Different size outlets and ball valves are also available.

- Overflow(s) can be drilled at any of 2 points on this tank. Left hand side up the top or Right hand side up the top. (Your Plumber may prefer to drill the overflows on site. Please advise if that is the case)
- Outlet(s) are already moulded into each end of the tank but are not drilled all the way through (Your Plumber may prefer to drill and fit the outlets on site. Please advise if that is the case)