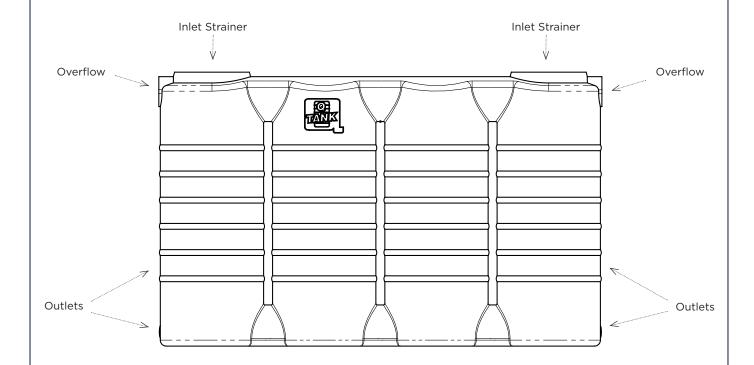

## **2,500L SLIMLINE TANK**

## FITTING DIAGRAM

## PLEASE INDICATE YOUR FITTING REQUIREMENTS:

| Pre-drill:  Yes  No | Cleanable<br>Highflow Overflow | POSITION Please indicate where you would like to position the Cleanable Highflow Overflow.  Left or Right       | LEFT OR RIGHT |
|---------------------|--------------------------------|-----------------------------------------------------------------------------------------------------------------|---------------|
| Yes No              | Water<br>Marked<br>Ball Valve  | POSITION Please indicate where you would like to position the Ball Valve. Located at base of tank at both ends. | LEFT OR RIGHT |
| Yes No              | Lockable<br>Tap Fitting        | POSITION Please indicate where you would like to position the Tap Fitting. Located approx knee height.          | LEFT OR RIGHT |