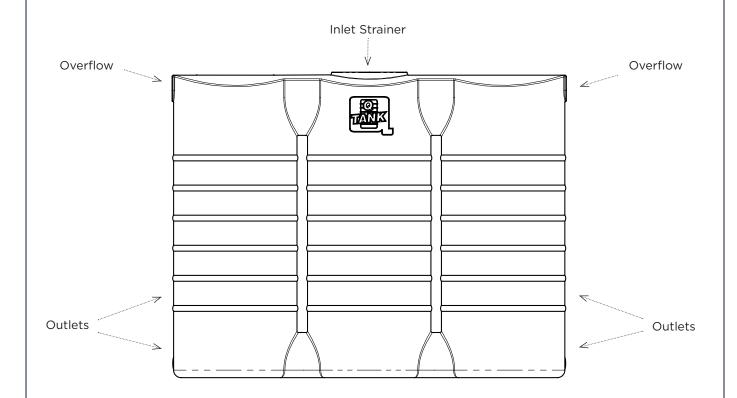

## **3,000L SLIMLINE TANK**

## FITTING DIAGRAM

## PLEASE INDICATE YOUR FITTING REQUIREMENTS:

| Pre-drill:  Yes No | Cleanable<br>Highflow Overflow | POSITION Please indicate where you would like to position the Cleanable Highflow Overflow.  Left or Right       | LEFT OR RIGHT |
|--------------------|--------------------------------|-----------------------------------------------------------------------------------------------------------------|---------------|
| Yes No             | Water<br>Marked<br>Ball Valve  | POSITION Please indicate where you would like to position the Ball Valve. Located at base of tank at both ends. | LEFT OR RIGHT |
| Yes No             | Lockable<br>Tap Fitting        | POSITION Please indicate where you would like to position the Tap Fitting. Located approx knee height.          | LEFT OR RIGHT |