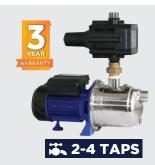

#### REEFE PRJ PUMP

- **√** PREMIUM QUALITY
- **√ QUIET** & **COMPACT**
- / DRINKING WATER **APPROVED**
- **√ MADE IN EUROPE**
- √ 55L PER MINUTE

\* Delivery to zone 1 only.