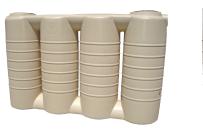

## ALL INCLUSIVE PACKAGE PRICE

.....

3,000L Slim | 660 Gal. 2020mm **11** 820mm 2600mm 125kg

••••••••••••••••