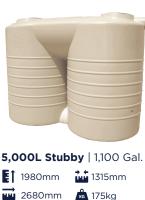

## ALL INCLUSIVE PACKAGE PRICE

.....

3,000L Slim | 660 Gal. 2020mm **11** 820mm 2600mm 125kg

••••••••••••••••