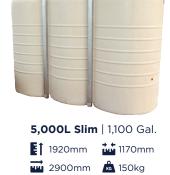

## ALL INCLUSIVE PACKAGE PRICE

.....

3,000L Slim | 660 Gal. 2020mm **11** 820mm 2600mm 125kg

••••••••••••••••