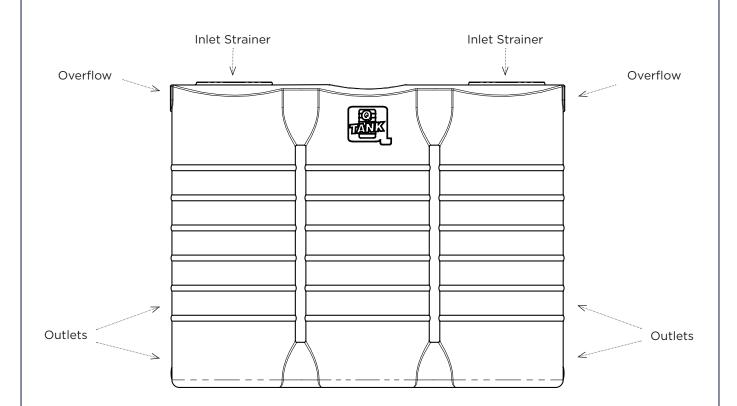

## **3,000L MODERN SLIMLINE TANK**

## FITTING DIAGRAM

1,950mm 2725mm 835mm 125kg 660gal

## PLEASE INDICATE YOUR FITTING REQUIREMENTS:

| Pre-drill:  Yes  No | Cleanable<br>Highflow Overflow | POSITION  Please indicate where you would like to position the Cleanable Highflow Overflow.  Left or Right      | LEFT OR RIGHT |
|---------------------|--------------------------------|-----------------------------------------------------------------------------------------------------------------|---------------|
| Yes No              | Water<br>Marked<br>Ball Valve  | POSITION Please indicate where you would like to position the Ball Valve. Located at base of tank at both ends. | LEFT OR RIGHT |
| Yes No              | Lockable<br>Tap Fitting        | POSITION Please indicate where you would like to position the Tap Fitting. Located approx knee height.          | LEFT OR RIGHT |