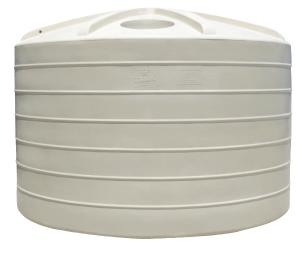

Buy 2 2 x 22 700 Litre | 10000 Gal.

Total Storage Capacity 45. 400L

\$6,695

**4 x 22 700 Litre** | 20000 Gal.

Total Storage Capacity 90. 800L

\$12,585

## **22,700L ROUND**

**E**↑2600mm → 3690mm

400kg (1) lnlet 2220mm

## **ALL PACKAGES INCLUDE:**

- **✓ YOUR QTANK CHOICE**
- **√** PUMP COVER
- **√** INOX 240A PUMP
- **√** TANK TO PUMP KIT 1M
- **√** DELIVERY\*





| INOX 240A              | ••• |
|------------------------|-----|
| PRODUCT SPECIFICATIONS | 17  |
| Power Absorbed (w) P2  | 750 |
| Max Pressure (kPa)     | 480 |
| Max Flow Rate (I/min)  | 100 |
| Inlet/Outlet Size      | 1"  |
| Weight (kg)            | 12  |





## ALL PACKAGES INCLUDE OUR QTANK FIT KIT



\*Not on rural tanks





Cleanable Highflow







## YOU DESERVE A QTANK

Visit qtank.com.au or call 3881