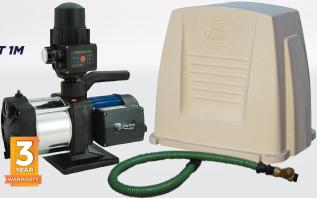

## **ALL PACKAGES INCLUDE:**

- **✓ YOUR QTANK CHOICE**
- **√** PUMP COVER
- **√** INOX 240A PUMP
- **√** TANK TO PUMP KIT 1M
- **√** DELIVERY\*

| INOX 240A              | ••• |
|------------------------|-----|
| PRODUCT SPECIFICATIONS | 17  |
| Power Absorbed (w) P2  | 750 |
| Max Pressure (kPa)     | 480 |
| Max Flow Rate (I/min)  | 100 |
| Inlet/Outlet Size      | 1"  |
| Weight (kg)            | 12  |